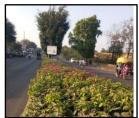

# Project No. 12

| Activity area                            | Climate Action-Tree Plantation                                                                     |
|------------------------------------------|----------------------------------------------------------------------------------------------------|
| Name of Project                          | Garden and Water Facility maintenance at TELCO Road, Pune.                                         |
| Implementing Agency                      | Gajanan B. Jagtap                                                                                  |
| Description                              | Approx. 600 saplings were planted with regular maintenance of existing water facility maintenance. |
| Picture and web link to the CSR Projects | Website Link: NA                                                                                   |